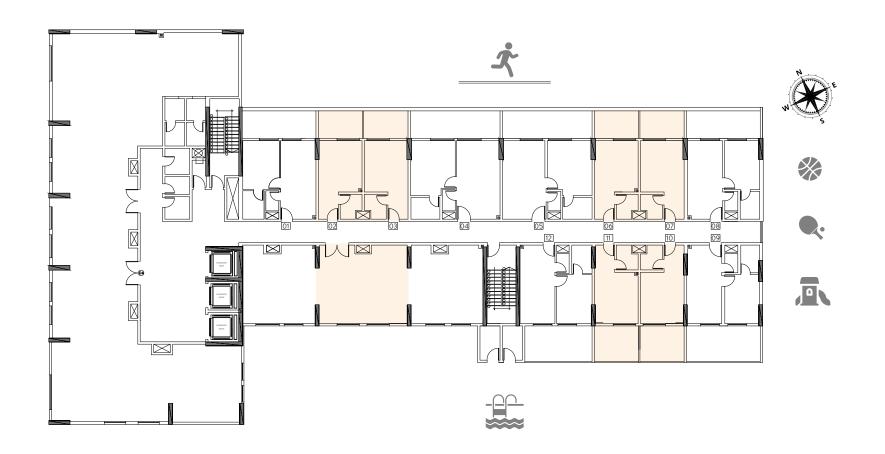

#### FLOOR PLAN

| 1 Bedroom Apartment |                  |
|---------------------|------------------|
| TYPE A              | Unit No. 01 & 08 |
| Floor               | 2nd - 13th Floor |
| Suite Area          | XXXXX sq. ft     |
| Balcony Area        | XXXXX sq. ft     |
| Total Area          | XXXX sq. ft      |