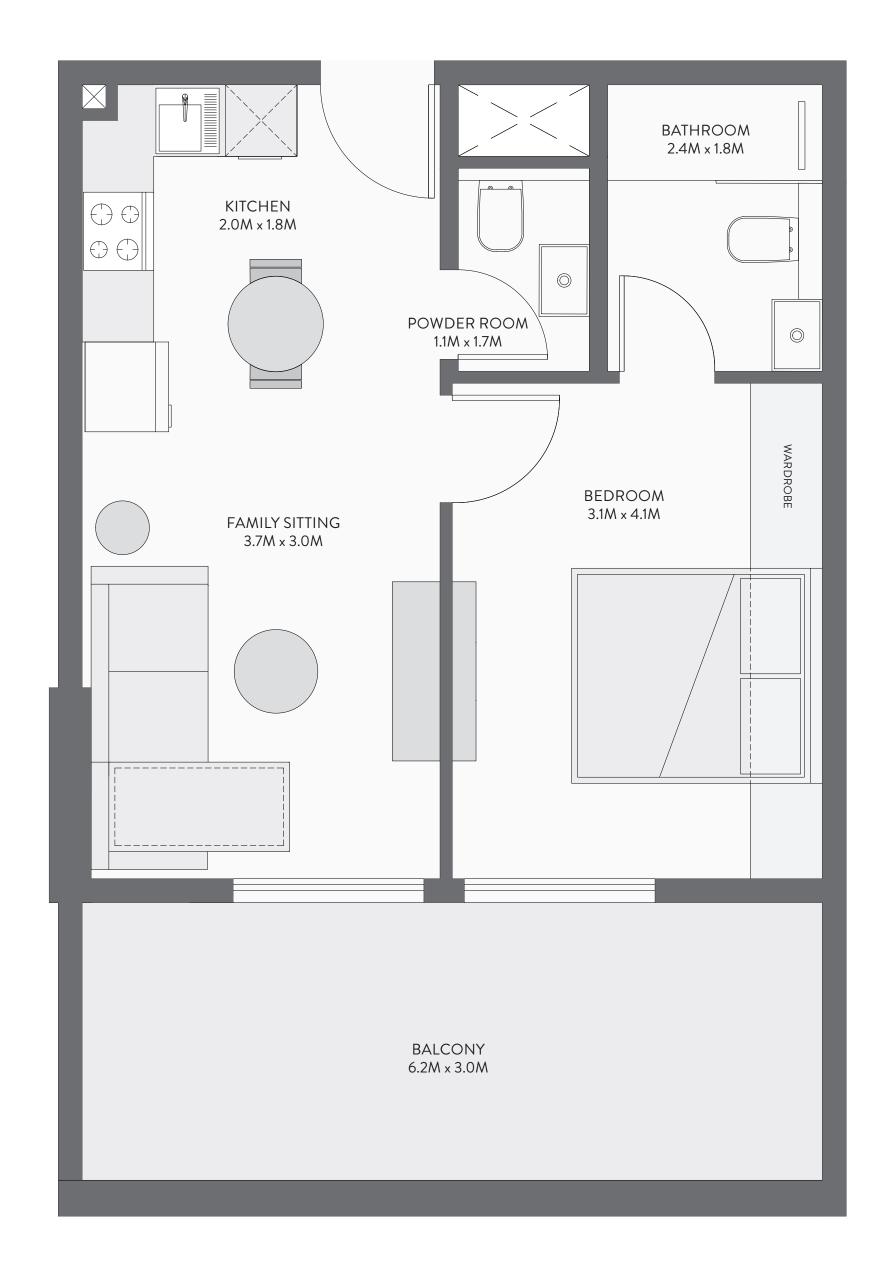

#### FLOOR PLAN

| 1 Bedroom Apartment |                  |
|---------------------|------------------|
| TYPE A              | Unit No. 01 & 08 |
| Floor               | 2nd - 13th Floor |
| Suite Area          | XXXXX sq. ft     |
| Balcony Area        | XXXXX sq. ft     |
| Total Area          | XXXX sq. ft      |