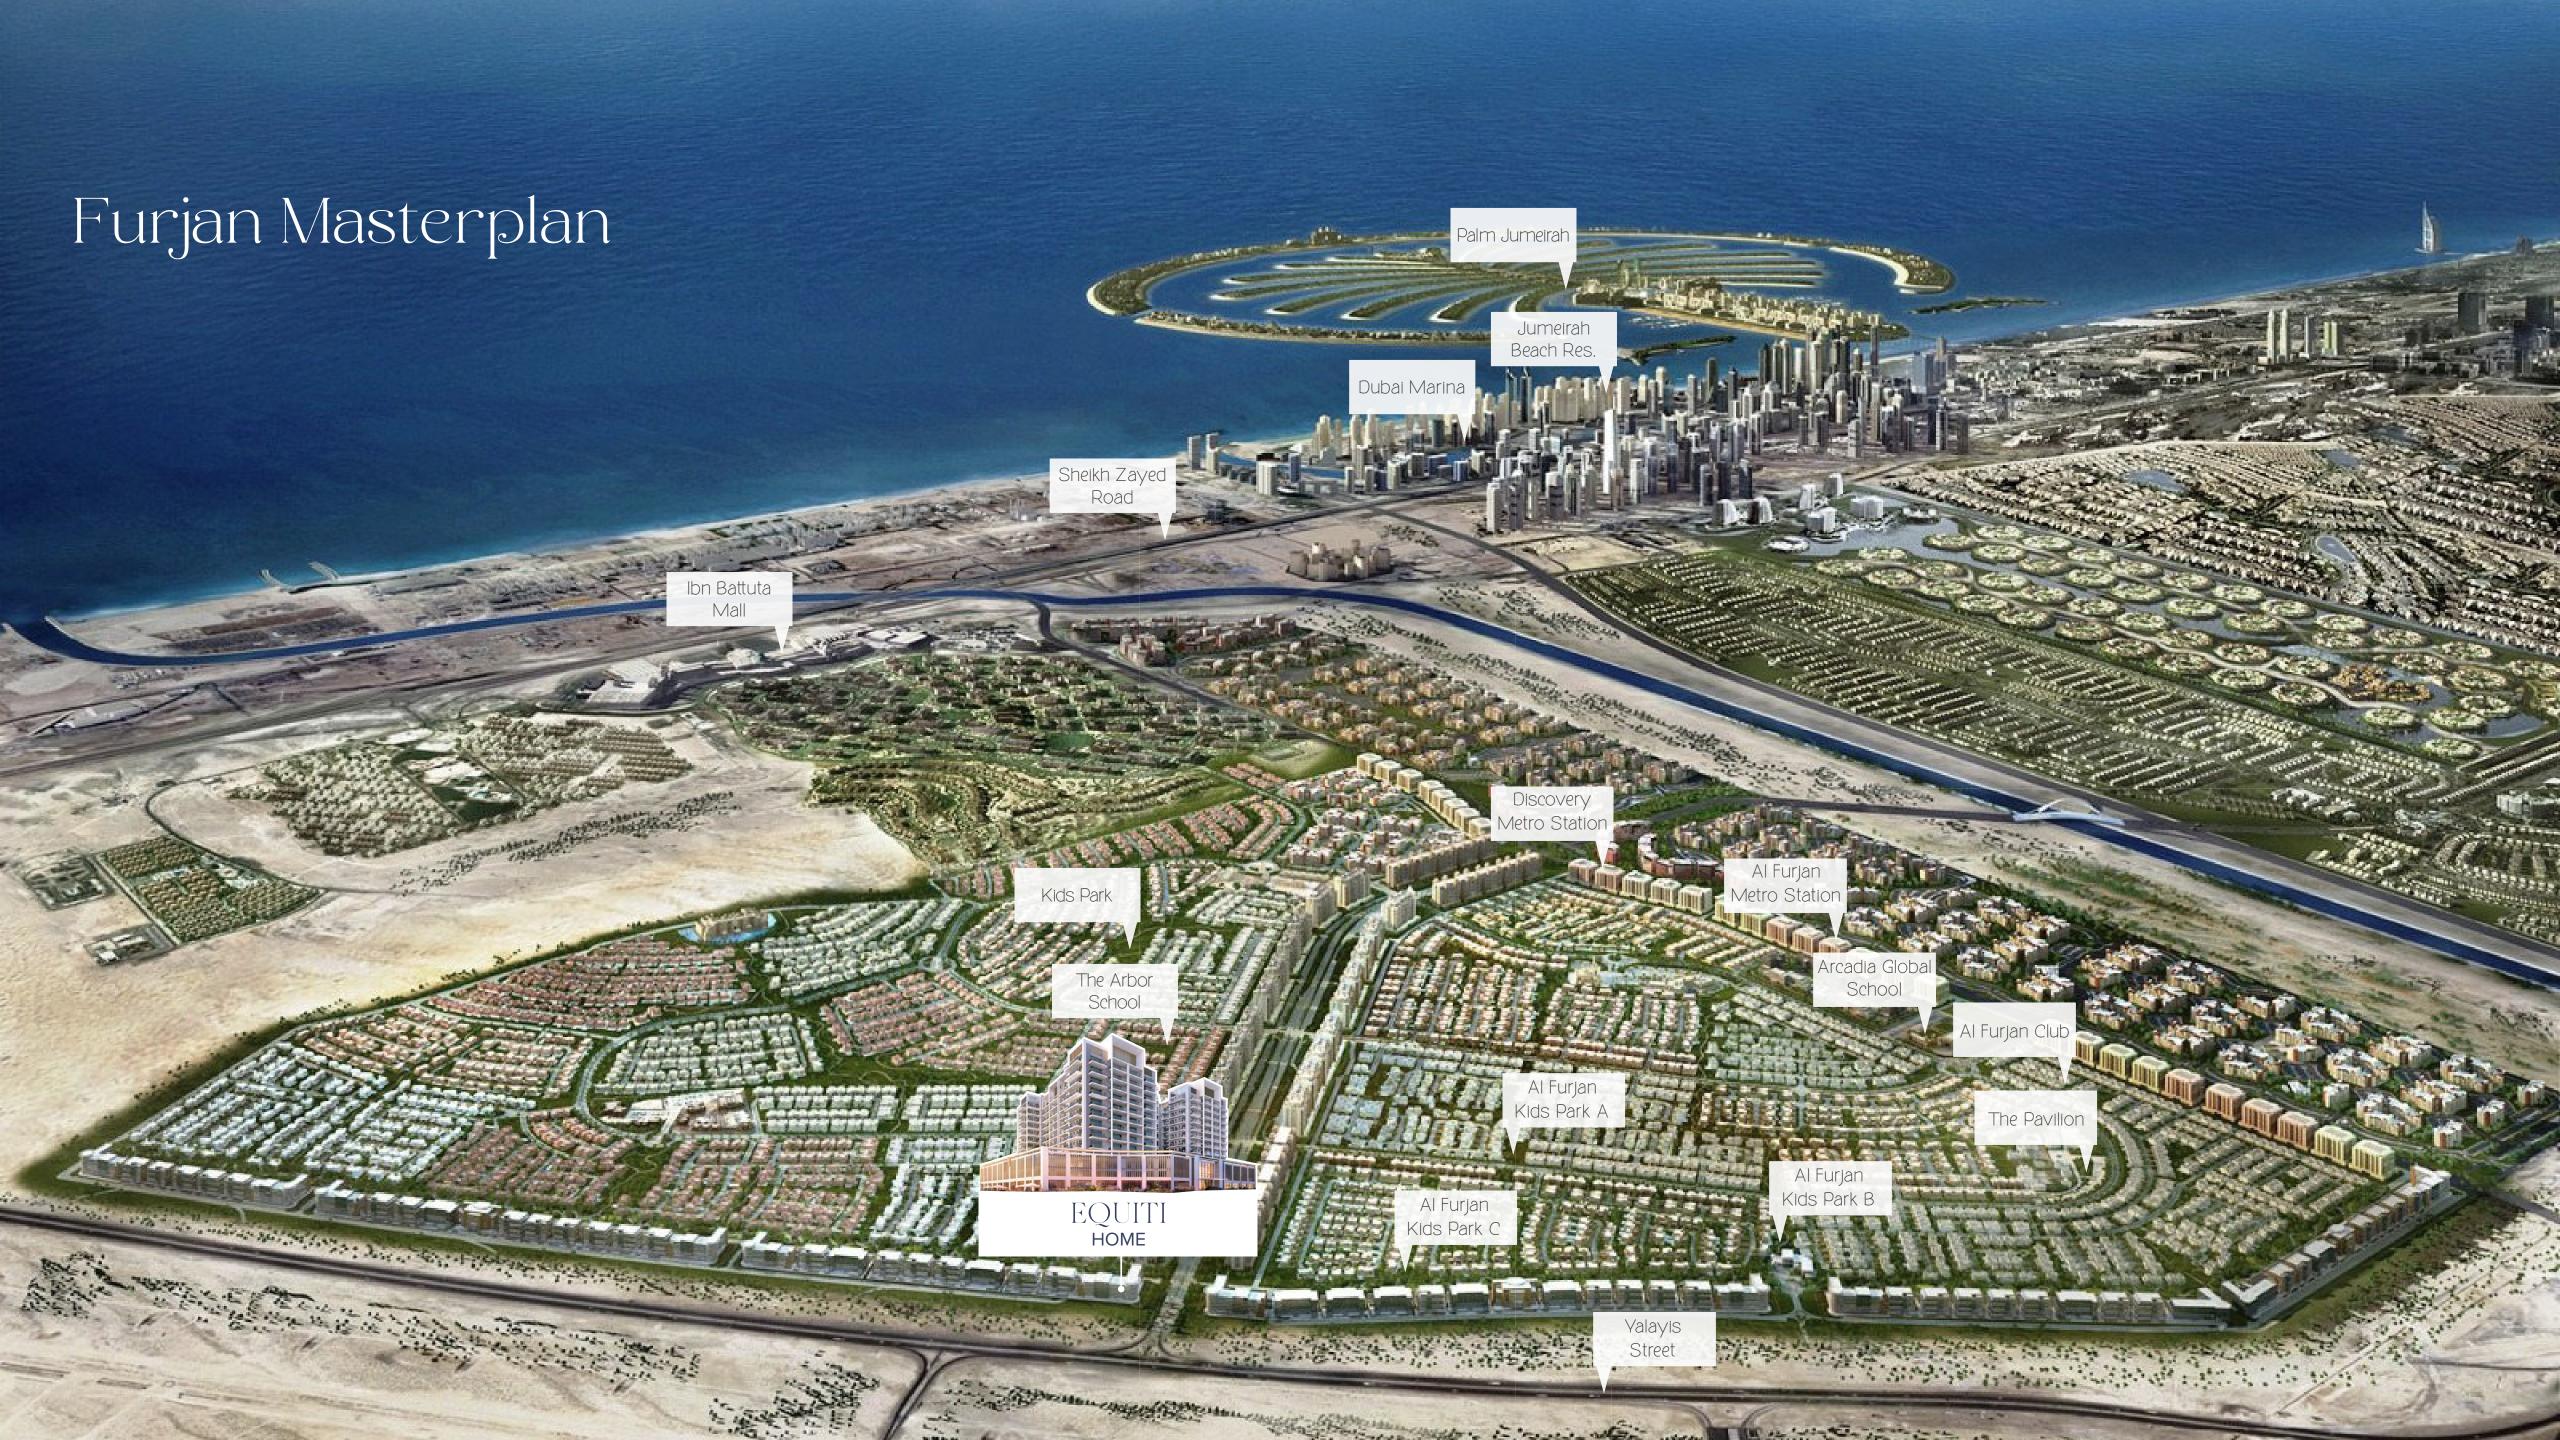

#### Nestled in Vibrance

Furjan thrums with the city's heartbeat, offering buzzing community vibes. Tucked within this pulsating symphony, Equiti Home offers a haven of family harmony. Parks and gyms whisper of quiet mornings, while a rich cultural tapestry invites exploration.

Safety and security intertwine, a constant lullaby for your peace of mind. Explore Dubai's dazzling treasures with Sheikh Zayed Road and the Metro at your doorstep.